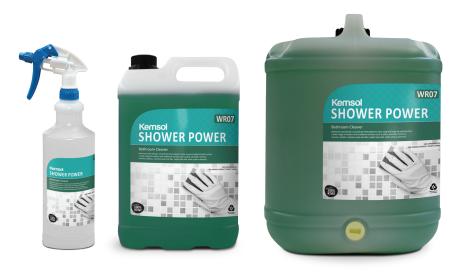

# Kemsol **SHOWER POWER**

## **Bathroom Cleaner**

Bathroom and shower concentrate formulated to clean soap and body fat buildup from a wide range of modern and traditional surfaces such as glass, porcelain, formica, ceramic, plastics, stainless steel and tiles. Septic tank safe, when used as directed.

| REORDER    |            |
|------------|------------|
| Applicator | BK-SHS1    |
| 5 Litres   | FK-SHPOW05 |
| 20 Litres  | FK-SHPOW20 |